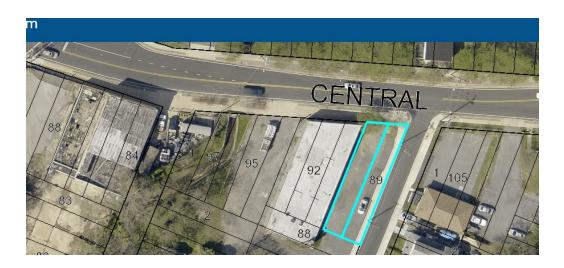

## James Schneider, Broker The Real Estate Authority, Inc.

JimS172003@yahoo.com (301) 990-8983

6005 Old Central Ave. next to vacant store at 6003 Old Central Ave. Paved parking lot at the corner of Nova and Old Central 4,839 sq feet zoned CSC

The location being 1/2 mile from Capitol Heights Metro Station and Washington DC, so you can expect future development in this area.

Tax ID 2048262 Price: \$79,000